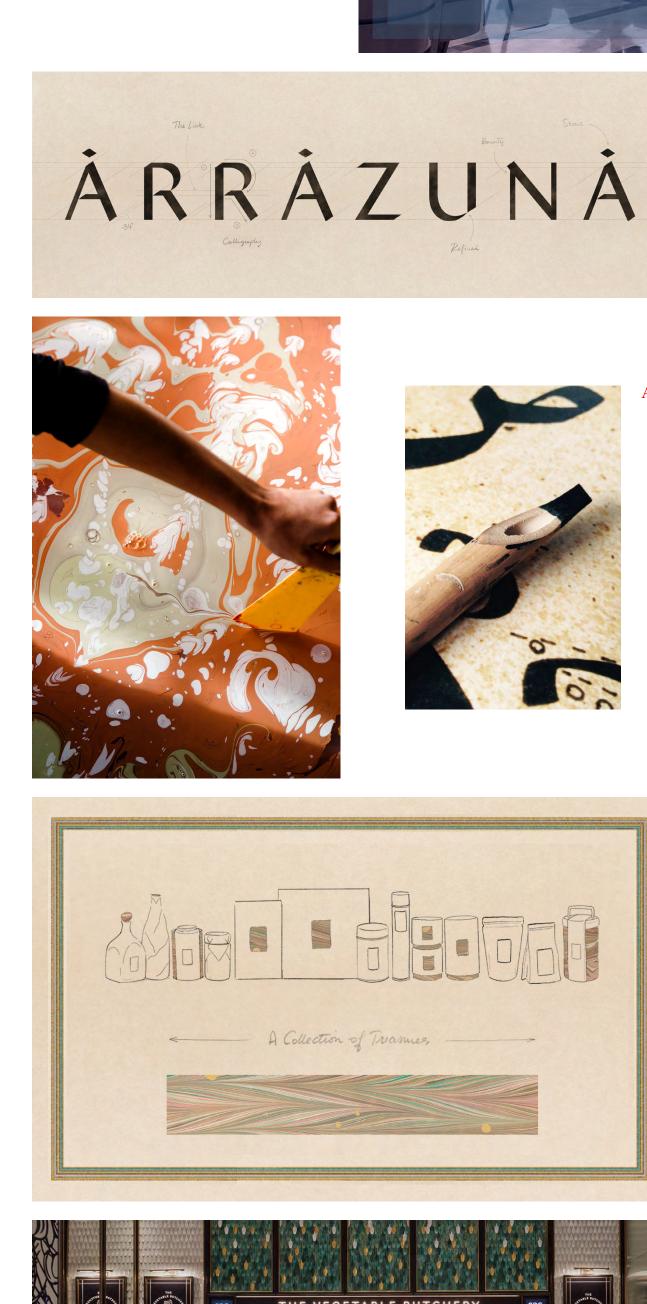

## A WORK OF SUBSTANCE ARRAZUNA

NESTLED AMIDST UNTOUCHED MOUNTAINS, FORESTS AND A NETWORK OF HIGHWAYS, GOODMAN WESTLINK UNFOLDS AS A FIRST-OF-ITS-KIND  ${\tt BENCHMARK\ FOR\ MODERN,\ SUSTAINABLE\ LOGISTICS\ CENTRES.\ USABILITY,}$ FLEXIBILITY AND INTEGRITY FORM THE BEDROCK OF THIS EXPERIENCE, CATERING TO A DIVERSE DEMOGRAPHIC OF USERS, INCLUDING TENANTS, OFFICE EXECUTIVES, TRUCK DRIVERS AND VISITORS. ORGANISED SYSTEMS ARE THE ESSENCE OF LOGISTICS. BY EXCAVATING AND REPURPOSING THE LOCAL BIOSPHERE, WE CREATED A SYSTEM THAT HARMONISES MULTIPLE LAYERS WITHIN THE INTERIOR. WOOD REBIRTHS AS STRUCTURES AND FURNITURE; SOIL AND MINERALS FROM THE LAND

TRANSFORM INTO TERRAZZO AND STUCCO THAT CLADS FLOORS AND WALLS. STRIKING A DELICATE BALANCE BETWEEN INDUSTRY AND NATURE, THE RESULT IS A LIVING WORKSPACE THAT RESPECTS THE CHERISHED ENVIRONMENT WE CALL HOME. HINTING AT CROWN SHYNESS - A FASCINATING PHENOMENON WHERE TREE CROWNS DELICATELY AVOID TOUCHING - THE GREENROOF'S IDENTITY SYMBOLISES A CANOPY OF INTERTWINING PATHS THAT MERGE BACK INTO THE SURROUNDING NATURE, CREATING AN UNINTERRUPTED FLOW.