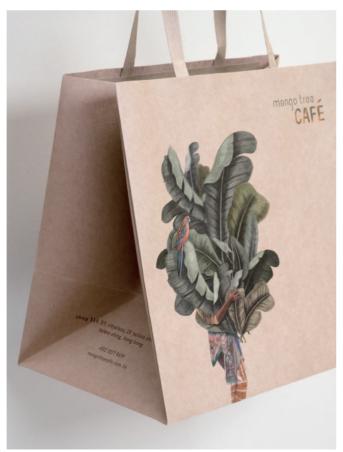

## Mango Tree Café

•••••

Design Studio A Work of Substance
Creative Director Maxime Dautresme
Photographer Vita Mak

Client 1957 & Co. Restaurant Group

On the walls of the Mango Tree Café, a cultural snapshot of Thailand's street life: one of overloaded humans who magically resemble an enchanted forest, melding a fierce jungle setting with provincial life on a busy Thai street. Classic Thailand with a contemporary twist, creating an innovative vibe with a familiar background that sets the scene for the novel menu—authentic Thai meets Western cuisine—that invites all to experience its quirky fun.