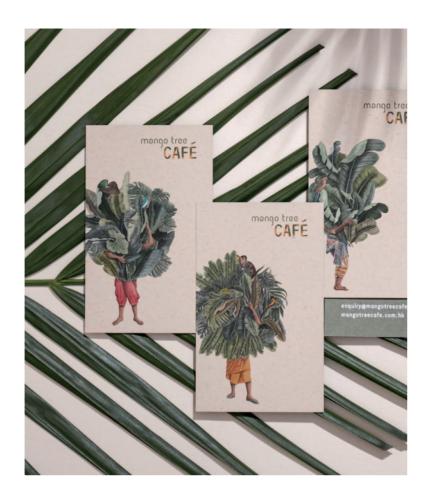

## Mango Tree Café

•••••

Design Studio A Work of Substance
Creative Director Maxime Dautresme
Photographer Vita Mak

Client 1957 & Co. Restaurant Group

On the walls of the Mango Tree Café, a cultural snapshot of Thailand's street life: one of overloaded humans who magically resemble an enchanted forest, melding a fierce jungle setting with provincial life on a busy Thai street. Classic Thailand with a contemporary twist, creating an innovative vibe with a familiar background that sets the scene for the novel menu—authentic Thai meets Western cuisine—that invites all to experience its quirky fun.