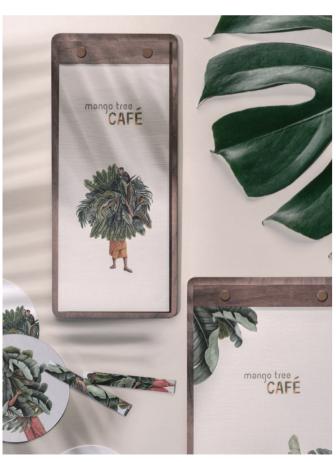

## Mango Tree Café

•••••

Design Studio A Work of Substance
Creative Director Maxime Dautresme
Photographer Vita Mak

Client 1957 & Co. Restaurant Group

On the walls of the Mango Tree Café, a cultural snapshot of Thailand's street life: one of overloaded humans who magically resemble an enchanted forest, melding a fierce jungle setting with provincial life on a busy Thai street. Classic Thailand with a contemporary twist, creating an innovative vibe with a familiar background that sets the scene for the novel menu—authentic Thai meets Western cuisine—that invites all to experience its quirky fun.